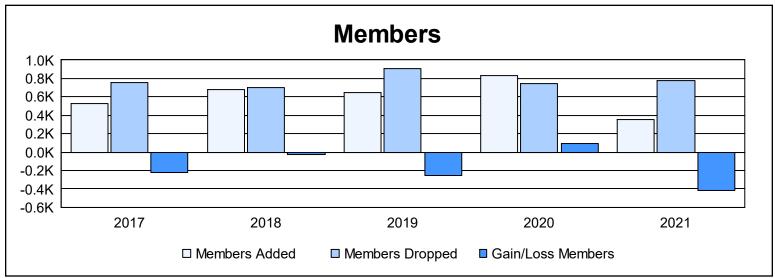

District 330 A

As of June 2021 Cumulative

| Year      | New<br>Clubs | Dropped<br>Clubs | Gain/<br>Loss<br>Clubs | New<br>Members | Charter<br>Members | Reinstate<br>Members | Transfer<br>Members | Total<br>Member<br>Added | Total<br>Members<br>Dropped | Gain/<br>Loss<br>Members |
|-----------|--------------|------------------|------------------------|----------------|--------------------|----------------------|---------------------|--------------------------|-----------------------------|--------------------------|
| 2016-2017 | 1            | 2                | -1                     | 463            | 30                 | 14                   | 21                  | 528                      | 750                         | -222                     |
| 2017-2018 | 3            | 3                | 0                      | 561            | 62                 | 36                   | 18                  | 677                      | 700                         | -23                      |
| 2018-2019 | 1            | 5                | -4                     | 542            | 30                 | 11                   | 66                  | 649                      | 908                         | -259                     |
| 2019-2020 | 5            | 2                | 3                      | 639            | 127                | 46                   | 23                  | 835                      | 745                         | 90                       |
| 2020-2021 | 2            | 7                | -5                     | 276            | 55                 | 10                   | 11                  | 352                      | 774                         | -422                     |
| Average   | 2            | 4                | -1                     | 496            | 61                 | 23                   | 28                  | 608                      | 775                         | -167                     |