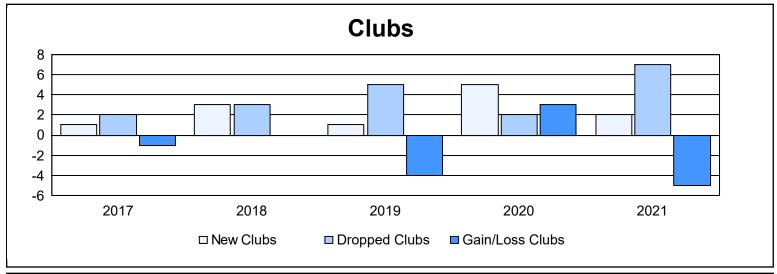

District 330 A

As of June 2021 Cumulative

| Year      | New<br>Clubs | Dropped<br>Clubs | Gain/<br>Loss<br>Clubs | New<br>Members | Charter<br>Members | Reinstate<br>Members | Transfer<br>Members | Total<br>Member<br>Added | Total<br>Members<br>Dropped | Gain/<br>Loss<br>Members |
|-----------|--------------|------------------|------------------------|----------------|--------------------|----------------------|---------------------|--------------------------|-----------------------------|--------------------------|
| 2016-2017 | 1            | 2                | -1                     | 463            | 30                 | 14                   | 21                  | 528                      | 750                         | -222                     |
| 2017-2018 | 3            | 3                | 0                      | 561            | 62                 | 36                   | 18                  | 677                      | 700                         | -23                      |
| 2018-2019 | 1            | 5                | -4                     | 542            | 30                 | 11                   | 66                  | 649                      | 908                         | -259                     |
| 2019-2020 | 5            | 2                | 3                      | 639            | 127                | 46                   | 23                  | 835                      | 745                         | 90                       |
| 2020-2021 | 2            | 7                | -5                     | 276            | 55                 | 10                   | 11                  | 352                      | 774                         | -422                     |
| Average   | 2            | 4                | -1                     | 496            | 61                 | 23                   | 28                  | 608                      | 775                         | -167                     |